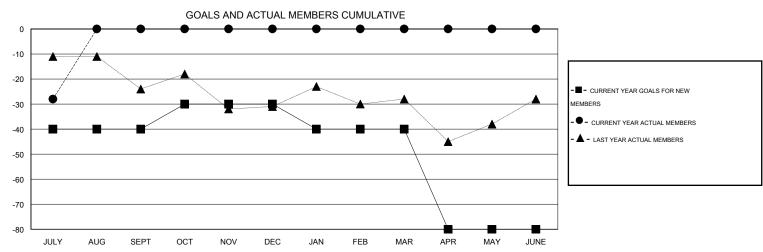

## LOCATION MARYLAND

 $\mathsf{GMT}\,\mathsf{CA}\,\,1$ 

|               |                  | Clubs               |                            |                             | Members               |                    |                            |                              |                             |  |
|---------------|------------------|---------------------|----------------------------|-----------------------------|-----------------------|--------------------|----------------------------|------------------------------|-----------------------------|--|
|               | RESU             | LTS FOR 2014-2015   |                            |                             | RESULTS FOR 2014-2015 |                    |                            |                              |                             |  |
| QUARTER       | NEW CLUB<br>GOAL | ACTUAL NEW<br>CLUBS | ACTUAL<br>DROPPED<br>CLUBS | ACTUAL NET<br>GAIN/<br>LOSS | QUARTER               | NEW MEMBER<br>GOAL | ACTUAL TOTAL MEMBERS ADDED | ACTUAL<br>DROPPED<br>MEMBERS | ACTUAL NET<br>GAIN/<br>LOSS |  |
| JULY/AUG/SEPT | 0                | 0                   | 0                          | 0                           | JULY/AUG/SEPT         | -40                | 12                         | 40                           | -28                         |  |
| OCT/NOV/DEC   | 1                | 0                   | 0                          | 0                           | OCT/NOV/DEC           | 10                 | 0                          | 0                            | 0                           |  |
| JAN/FEB/MAR   | 0                | 0                   | 0                          | 0                           | JAN/FEB/MAR           | -10                | 0                          | 0                            | 0                           |  |
| APR/MAY/JUNE  | 0                | 0                   | 0                          | 0                           | APR/MAY/JUNE          | -40                | 0                          | 0                            | 0                           |  |